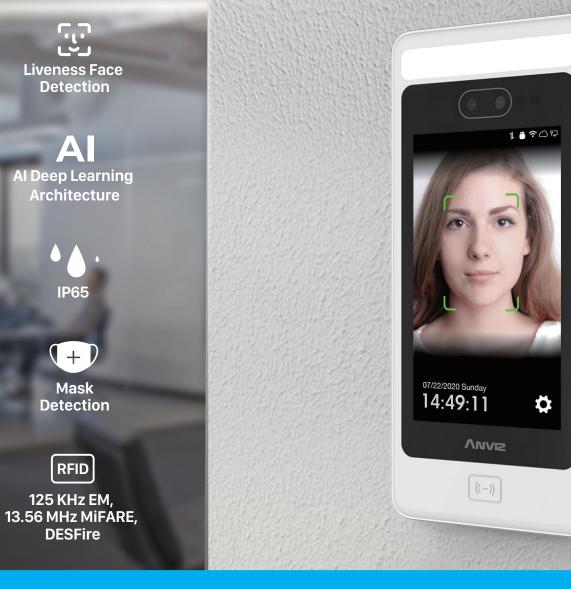

# FaceDeep 5 AI Based Smart Face Recognition Terminal

- New generation touchless solution for the people to access control on the entrance or record time attendance and simultaneously check mask-wearing without having to touch a terminal or gate.
- Built-in IR and visual cameras integrated with Anviz's unique BioNANO<sup>®</sup> algorithm to produce the best in class live face recognition performance
- Mask not-wearing alert
- Register up to 50,000 users for dynamic face authentication
- Recognition distance up to 2M with matching speed < 300ms by 1: 50,000.
- Equipped with a 5" IPS full angles TFT-LCD screen.

#### Liveness Face Detection

Live face recognition based on infrared and visible light.

## Key Specifications

Max. Users

Max. Cards

Max. Logs

**RFID** Card

Humidity

IP Ratings

Power

DC12V 3A

IP65

TCP/IP, RS485, Wi-Fi

0.3~2 M (11.81~78.74")

Face, Password, RFID Card

125 KHz EM, 13.56 MHz: MiFARE,

Enhanced AI Computing Power

-10 °C (14 °F)- 60 °C (140°F)