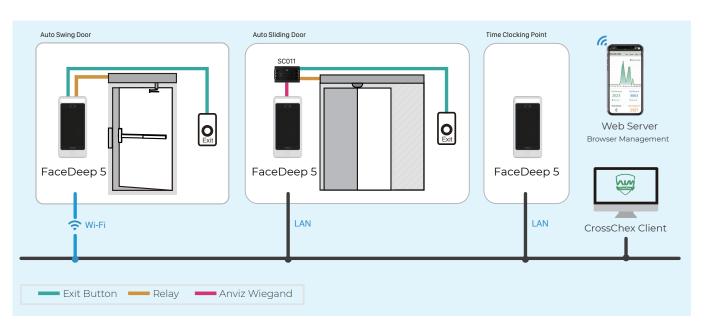

## System Configurations

### Wi-Fi Flexible Communication

Wi-Fi function can realize stable wireless communication and realize flexible installation of equipment.

#### Web Server

**POWERING A SMARTER WORLD** 

The web server ensures the easily quick connection and self management of the device.

#### **Cloud Application**

The web based cloud application let you access to the device by any mobile terminal from anytime and anywhere.